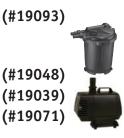

#### **Pond Liner**

L14x21 14 ft. x 21 ft. Flexible PVC Liner (#19095)

Header Pond Waterfall Lower Pond

# Waterfall & Header Pool Liner

L7x10 7 ft. x 10 ft. Flexible PVC Liner