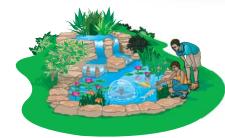

### Filtration Options

PFL1500Pressure FilterWGP19001900 GPH Water Garden PumpT1251-1/4" ID Tubing (for biofilter discharge)