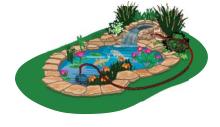

# **Recommended Products**

Mid/Large-Size Pond (With waterfall) 500 to 1000 Gallons

Typical Pond Size: 8 ft. x 12 ft. x 18 in. deep

#### **Pond Liner**

L14x21 14 ft. x 21 ft. Flexible PVC Liner (#19095)

(This extra long liner is necessary to build header pond and waterfall.)