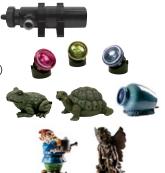

## **Optional Equipment**

(#19050)UVC9 9 watt UV Clarifier LS3 Triple Pond Light Set (#19053)

Spitter Statuary (Turtle, Frog Gnome Fairy or Urn) T50 <sup>1</sup>/<sub>2</sub>" ID tubing (use for spitter) (#19068)