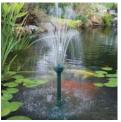

## Filtration Options

CFK250 Compete Filtration Kit for small ponds (#19044)

- Contains: 325 gph pump
  - Submersible Filter
  - Fountain Set with diverter and three fountain heads
  - Tube and connectors

Creates three fountain patterns