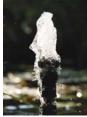

## **Recommended Products**

Small Pond (No waterfall) Up to 250 Gallons

Typical Pond Size: 4 ft. x 6 ft. x 12 in. deep

## **Pond Liner**

L7x10 7 ft. x 10 ft. Flexible PVC Liner (#19093)

## Filtration Options

CFK250 Compete Filtration Kit for small ponds (#19044)

- Contains: 325 gph pump
  - Submersible Filter
  - Fountain Set with diverter and three fountain heads
  - Tube and connectors



Creates three fountain patterns







## **Optional Equipment**

(#19050)UVC9 9 watt UV Clarifier LS3 Triple Pond Light Set (#19053)

Spitter Statuary (Turtle, Frog Gnome Fairy or Urn) T50 <sup>1</sup>/<sub>2</sub>" ID tubing (use for spitter) (#19068)



Consider Adding a Waterfall (#19090)



Also use WFS Waterfall Foam Sealant \*Only Available in the US (#19099)