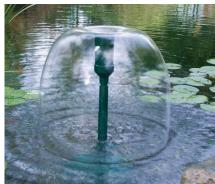

## Filtration Options

CFK250 Compete Filtration Kit for small ponds (#19044)

- Contains: 325 gph pump
  - Submersible Filter
  - Fountain Set with diverter and three fountain heads
  - Tube and connectors

Creates three fountain patterns